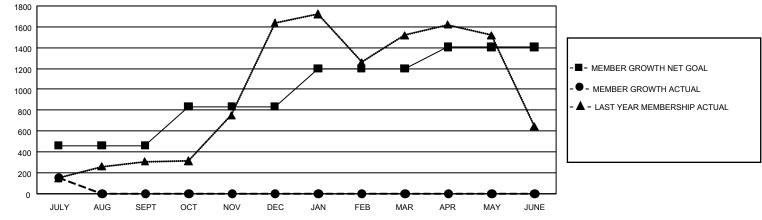

## GAT MONTHLY MEMBERSHIP PROGRESS REPORT

GMT Constitutional Area 6, Group H

REPORT DOES NOT INCLUDE CLUBS IN UNDISTRICTED AREAS.

| Clubs         |               |             |               | Members               |                        |                         |                                                    |  |  |
|---------------|---------------|-------------|---------------|-----------------------|------------------------|-------------------------|----------------------------------------------------|--|--|
|               | RESULTS FOR   | R 2021-2022 |               | RESULTS FOR 2021-2022 |                        |                         |                                                    |  |  |
| QUARTER       | NEW CLUB GOAL | NEW CLUBS   | DROPPED CLUBS | QUARTER               | BER GROWTH NET<br>GOAL | MEMBER GROWTH<br>ACTUAL | DROPPED<br>MEMBERS ACTUAL<br>(including transfers) |  |  |
| JULY/AUG/SEPT | 36            | 6           | 0             | JULY/AUG/SEPT         | 460                    | 315                     | 144                                                |  |  |
| OCT/NOV/DEC   | 30            | 0           | 0             | OCT/NOV/DEC           | 375                    | 0                       | 0                                                  |  |  |
| JAN/FEB/MAR   | 27            | 0           | 0             | JAN/FEB/MAR           | 365                    | 0                       | 0                                                  |  |  |
| APR/MAY/JUNE  | 33            | 0           | 0             | APR/MAY/JUNE          | 205                    | 0                       | 0                                                  |  |  |