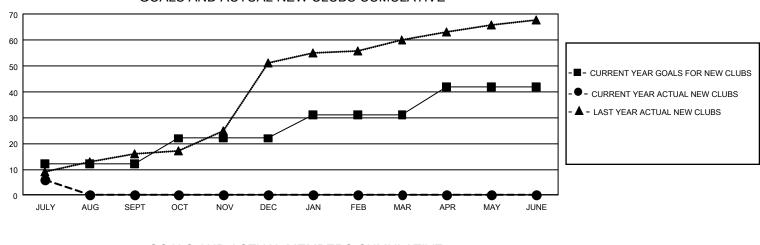

## GAT MONTHLY MEMBERSHIP PROGRESS REPORT

GMT Constitutional Area 6, Group H

REPORT DOES NOT INCLUDE CLUBS IN UNDISTRICTED AREAS.

| Clubs         |               |             |               | Members               |                        |                         |                                                    |  |  |
|---------------|---------------|-------------|---------------|-----------------------|------------------------|-------------------------|----------------------------------------------------|--|--|
|               | RESULTS FOR   | R 2021-2022 |               | RESULTS FOR 2021-2022 |                        |                         |                                                    |  |  |
| QUARTER       | NEW CLUB GOAL | NEW CLUBS   | DROPPED CLUBS | QUARTER               | BER GROWTH NET<br>GOAL | MEMBER GROWTH<br>ACTUAL | DROPPED<br>MEMBERS ACTUAL<br>(including transfers) |  |  |
| JULY/AUG/SEPT | 36            | 6           | 0             | JULY/AUG/SEPT         | 460                    | 315                     | 144                                                |  |  |
| OCT/NOV/DEC   | 30            | 0           | 0             | OCT/NOV/DEC           | 375                    | 0                       | 0                                                  |  |  |
| JAN/FEB/MAR   | 27            | 0           | 0             | JAN/FEB/MAR           | 365                    | 0                       | 0                                                  |  |  |
| APR/MAY/JUNE  | 33            | 0           | 0             | APR/MAY/JUNE          | 205                    | 0                       | 0                                                  |  |  |